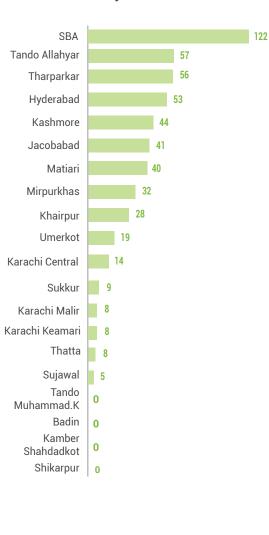

## District Wise Heat Stroke Report

#### Heat Stroke Report (Period Covered 1500 hrs 14-04-2025 - 1500 hrs 15-05-2025)

285
Total Number of heatstroke cases treated

47
Casualty
Loss of Livestock

| Sr# | Division     | District                | Number of heatstroke cases treated |        |          | Casualty (if any) |      |        | Loss of Livestock |       |                |                 |       |                  |
|-----|--------------|-------------------------|------------------------------------|--------|----------|-------------------|------|--------|-------------------|-------|----------------|-----------------|-------|------------------|
|     |              |                         | Male                               | Female | Children | Total             | Male | Female | Children          | Total | Goat/<br>Sheep | Buffalo/<br>Cow | Camel | Other<br>Animals |
| 1   |              | Karachi Malir           | 1                                  | 0      | 0        | 1                 | 0    | 0      | 0                 | 0     | 0              | 0               | 0     | 0                |
| 2   | Karachi      | Karachi Keamari         | 0                                  | 0      | 0        | 0                 | 0    | 0      | 0                 | 0     | 0              | 0               | 0     | 0                |
| 3   |              | Karachi Central         | 0                                  | 0      | 0        | 0                 | 0    | 0      | 0                 | 0     | 0              | 0               | 0     | 0                |
| 4   |              | Hyderabad               | 0                                  | 0      | 0        | 0                 | 0    | 0      | 0                 | 0     | 0              | 1               | 0     | 0                |
| 5   |              | Matiari                 | 2                                  | 0      | 2        | 4                 | 0    | 0      | 0                 | 0     | 0              | 0               | o     | 0                |
| 6   |              | Tando Allahyar          | 7                                  | 4      | 0        | 11                | 0    | 0      | 0                 | 0     | 0              | 0               | 0     | 0                |
| 7   | Hyderabad    | ТМК                     | 0                                  | 0      | 0        | 0                 | 0    | O      | 0                 | 0     | 0              | 0               | 0     | 0                |
| 8   |              | Thatta                  | 0                                  | 0      | 0        | 0                 | 0    | 0      | 0                 | 0     | 0              | 0               | 0     | 0                |
| 9   |              | Sujawal                 | 0                                  | 0      | 0        | 0                 | 0    | 0      | 0                 | 0     | 0              | 0               | 0     | 0                |
| 10  |              | Badin                   | 0                                  | 0      | 0        | 0                 | 0    | 0      | 0                 | 0     | 0              | 0               | 0     | 0                |
| 11  | Sukkur       | Sukkur                  | 0                                  | 0      | 0        | 0                 | 0    | 0      | 0                 | 0     | 2              | 1               | 0     | 0                |
| 12  |              | Khairpur*               | 12                                 | 3      | 1        | 16                | 0    | 0      | 0                 | 0     | 13             | 0               | 0     | 0                |
| 13  | Shaheed      | Shaheed<br>Benazirabad* | 159                                | 93     | 1        | 253               | 0    | o      | 0                 | 0     | O              | 0               | o     | 0                |
| 14  | Benazirabad* | Naushahro Feroze        | 0                                  | 0      | 0        | 0                 | 0    | 0      | 0                 | 0     | 0              | 0               | 0     | 0                |
| 15  |              | Kamber<br>Shahdadkot    | 0                                  | 0      | 0        | 0                 | 0    | 0      | 0                 | 0     | 0              | 0               | o     | 0                |
| 16  |              | Shikarpur               | 0                                  | 0      | 0        | 0                 | 0    | o      | 0                 | 0     | 0              | 0               | 0     | 0                |
| 17  | Larkana      | Kashmore                | 0                                  | 0      | 0        | 0                 | 0    | 0      | 0                 | 0     | 0              | 0               | 0     | 0                |
| 18  |              | Jacobabad               | 0                                  | 0      | 0        | 0                 | 0    | 0      | o                 | 0     | 0              | 0               | 0     | 0                |
| 19  |              | Mirpurkhas              | 0                                  | 0      | 0        | 0                 | 0    | 0      | 0                 | 0     | 0              | 0               | 0     | 0                |
| 20  | Mirpurkhas   | Umerkot                 | 0                                  | 0      | 0        | 0                 | 0    | 0      | 0                 | 0     | 0              | 0               | 0     | 0                |
| 21  |              | Tharparkar*             | 0                                  | 0      | 0        | 0                 | 0    | 0      | 0                 | 0     | 11             | 0               | 0     | 0                |
|     |              | Total                   | 181                                | 100    | 4        | 285               | 0    | 0      | 0                 | 0     | 26             | 2               | 0     | 0                |