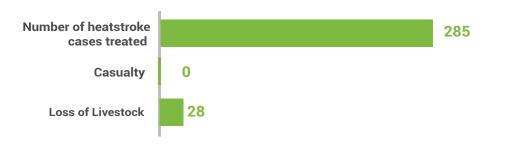

| Number of heatstroke cases treated | Casualty | Loss of<br>Livestock |
|------------------------------------|----------|----------------------|
| 285                                | 0        | 28                   |

#### Heat Stroke Report (Period Covered 1500 hrs 14-04-2025 - 1500 hrs 15-05-2025)

285
Total Number of heatstroke cases treated

47
Casualty
Loss of Livestock

| Sr# | Division     | District                | Number of heatstroke cases treated |        |          | Casualty (if any) |      |        | Loss of Livestock |       |                |                 |       |                  |
|-----|--------------|-------------------------|------------------------------------|--------|----------|-------------------|------|--------|-------------------|-------|----------------|-----------------|-------|------------------|
|     |              |                         | Male                               | Female | Children | Total             | Male | Female | Children          | Total | Goat/<br>Sheep | Buffalo/<br>Cow | Camel | Other<br>Animals |
| 1   |              | Karachi Malir           | 1                                  | 0      | 0        | 1                 | 0    | 0      | 0                 | 0     | 0              | 0               | 0     | 0                |
| 2   | Karachi      | Karachi Keamari         | 0                                  | 0      | 0        | 0                 | 0    | 0      | 0                 | 0     | 0              | 0               | 0     | 0                |
| 3   |              | Karachi Central         | 0                                  | 0      | 0        | 0                 | 0    | 0      | 0                 | 0     | 0              | 0               | 0     | 0                |
| 4   |              | Hyderabad               | 0                                  | 0      | 0        | 0                 | 0    | 0      | 0                 | 0     | 0              | 1               | 0     | 0                |
| 5   |              | Matiari                 | 2                                  | 0      | 2        | 4                 | 0    | 0      | 0                 | 0     | 0              | 0               | o     | 0                |
| 6   |              | Tando Allahyar          | 7                                  | 4      | 0        | 11                | 0    | 0      | 0                 | 0     | 0              | 0               | 0     | 0                |
| 7   | Hyderabad    | ТМК                     | 0                                  | 0      | 0        | 0                 | 0    | O      | 0                 | 0     | 0              | 0               | 0     | 0                |
| 8   |              | Thatta                  | 0                                  | 0      | 0        | 0                 | 0    | 0      | 0                 | 0     | 0              | 0               | 0     | 0                |
| 9   |              | Sujawal                 | 0                                  | 0      | 0        | 0                 | 0    | 0      | 0                 | 0     | 0              | 0               | 0     | 0                |
| 10  |              | Badin                   | 0                                  | 0      | 0        | 0                 | 0    | 0      | 0                 | 0     | 0              | 0               | 0     | 0                |
| 11  | Sukkur       | Sukkur                  | 0                                  | 0      | 0        | 0                 | 0    | 0      | 0                 | 0     | 2              | 1               | 0     | 0                |
| 12  |              | Khairpur*               | 12                                 | 3      | 1        | 16                | 0    | 0      | 0                 | 0     | 13             | 0               | 0     | 0                |
| 13  | Shaheed      | Shaheed<br>Benazirabad* | 159                                | 93     | 1        | 253               | 0    | o      | 0                 | 0     | O              | 0               | o     | 0                |
| 14  | Benazirabad* | Naushahro Feroze        | 0                                  | 0      | 0        | 0                 | 0    | 0      | 0                 | 0     | 0              | 0               | 0     | 0                |
| 15  |              | Kamber<br>Shahdadkot    | 0                                  | 0      | 0        | 0                 | 0    | 0      | 0                 | 0     | 0              | 0               | o     | 0                |
| 16  |              | Shikarpur               | 0                                  | 0      | 0        | 0                 | 0    | o      | 0                 | 0     | 0              | 0               | 0     | 0                |
| 17  | Larkana      | Kashmore                | 0                                  | 0      | 0        | 0                 | 0    | 0      | 0                 | 0     | 0              | 0               | 0     | 0                |
| 18  |              | Jacobabad               | 0                                  | 0      | 0        | 0                 | 0    | 0      | o                 | 0     | 0              | 0               | 0     | 0                |
| 19  |              | Mirpurkhas              | 0                                  | 0      | 0        | 0                 | 0    | 0      | 0                 | 0     | 0              | 0               | 0     | 0                |
| 20  | Mirpurkhas   | Umerkot                 | 0                                  | 0      | 0        | 0                 | 0    | 0      | 0                 | 0     | 0              | 0               | 0     | 0                |
| 21  |              | Tharparkar*             | 0                                  | 0      | 0        | 0                 | 0    | 0      | 0                 | 0     | 11             | 0               | 0     | 0                |
|     |              | Total                   | 181                                | 100    | 4        | 285               | 0    | 0      | 0                 | 0     | 26             | 2               | 0     | 0                |